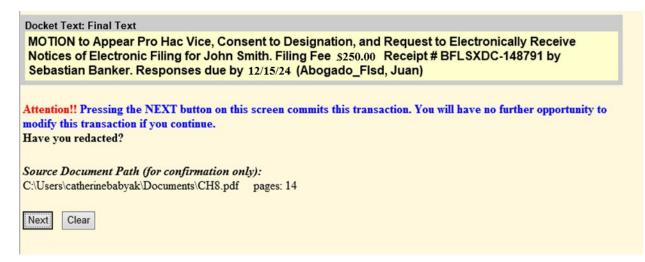

Use the pull-down arrow and choose the appropriate option. The second field box is for modifications to the docket text that is needed. Click next.

| Docket Text: Modify as Appropriate. |                     |                                                                                            |
|-------------------------------------|---------------------|--------------------------------------------------------------------------------------------|
| MOTION to Appear                    | Pro Hac Vice, Cons  | ent to Designation, and Request to Electronically Receive Notices of Electronic Filing for |
| John Smith.                         | Filing Fee \$250.00 | Receipt # AFLSXDC-148790 by Sebastian Banker. Responses due by 12/15/24.                   |
| (Abogado_Flsd, Juan)                |                     |                                                                                            |
|                                     |                     |                                                                                            |
| Next Clear                          |                     |                                                                                            |